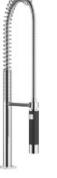

Kitchen - Lot Profi hand spray set - polished chrome Article number: 27 784 970-00 0010

- Spray mode
- Automatic diverter
- Total height 26-1/8"
- Individual flanges 2-1/8" x 2-1/8"
- Profi spray hole diameter 1-1/8"
- Sprayface with descaling system
- Profispray arm can be pivoted or locked into place
- lead-free
- Profi spray set can be installed with or without flange
  For combination with LOT series
- •
- Internal backflow preventer. Button has to be pressed while using. •