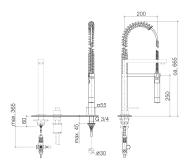

polished chrome

Dimensional drawing

Kitchen - Lot Profi hand spray set - polished chrome Article number: 27 784 970-00 0010

All dimensions in mm / inch = mm x 0,0394

Flow rate chart

Kitchen - Lot Profi hand spray set - polished chrome Article number: 27 784 970-00 0010