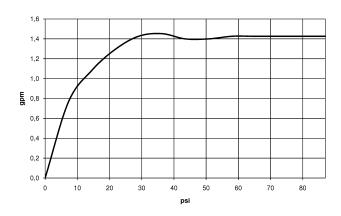

polished chrome

Dimensional drawing

Kitchen - Lot Profi hand spray set - polished chrome Article number: 27 784 970-00 0010

All dimensions in mm / inch = mm x 0,0394

Flow rate chart

Kitchen - Lot Profi hand spray set - polished chrome Article number: 27 784 970-00 0010