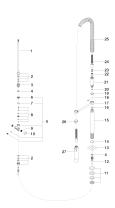

## Spare parts list

| Number | Item Number | Designation | Number of units |
|--------|-------------|-------------|-----------------|
|        |             |             |                 |
|        |             |             |                 |